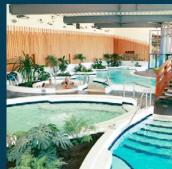

#### A moment of relaxation?

Book your moment of relaxation at the Gruissan balneoludic center.

Enjoy 2h30 of baths and an aquatic area for an exclusive sensory experience:

- 2 spas
- River with current, waterfalls
- Air sofa, frigidarium
- Massage jets, foot massages
- Sauna, Hamam
- Lavender bath, wine bath, musical bath

Reservations at the reception of llots de gruissan.