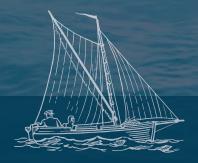

# WHAT IS A LODGEBOAT?

#### Rocked by the chop, the LodgeBoat invites you on a journey of spirit and relaxation

The LodgeBoat is defined as a cabin boat. It is a new type of leisure accommodation that is ideal for letting go and living a unique experience. The LodgeBoats offer a surface area of 47 to 64 m2 with a terrace and all the comfort necessary for a cosy stay.

The LodgeBoats are placed on floating platforms hooked up to the fixed pontoon. Moored to the quay, like boats, the LodgeBoats respond to the safety standards specific to the maritime environment. For maximum comfort, the LodgeBoats are powered by water and electricity from the pontoons. Wastewater is evacuated via an innovative vacuum system that guarantees "0" discharge into the sea.

A comfortable interior available in 2 versions:

- LodgeBoat Duo :
- 1 room for 2 persons.
- LodgeBoat Family:
- 2 bedrooms for 4 persons...

The LodgeBoats have a cosy living space, designed as a Carré de Bateau opening onto a large terrace, a kitchenette, one or two bedrooms as well as a separate shower and toilet.

The decoration with maritime accents and the terrace of 19 to 26 m2 on the water, reinforce the feeling of living in "open sea" mode and immerse passengers in a real yachting experience while staying at the quay.