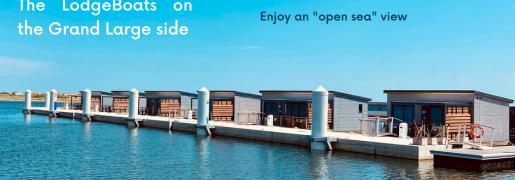

The decoration with maritime accents and the terrace of 19 to 26 m2 on the water, reinforce the feeling of living in "open sea" mode and immerse passengers in a real yachting experience while staying at the quay.