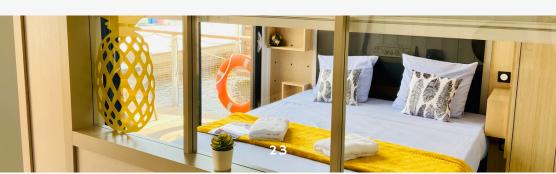

#### Rocked by the chop, the LodgeBoat invites you on a journey of spirit and relaxation

The LodgeBoat is defined as a cabin boat. It is a new type of leisure accommodation that is ideal for letting go and living a unique experience. The LodgeBoats offer a surface area of 47 to 64 m2 with a terrace and all the comfort necessary for a cosy stay.

A comfortable interior available in 2 versions:

- LodgeBoat Duo :
- 1 room for 2 persons.
- LodgeBoat Family:
- 2 bedrooms for 4 persons...

The LodgeBoats have a cosy living space, designed as a Carré de Bateau opening onto a large terrace, a kitchenette, one or two bedrooms as well as a separate shower and toilet.

The decoration with maritime accents and the terrace of 19 to 26 m2 on the water, reinforce the feeling of living in "open sea" mode and immerse passengers in a real yachting experience while staying at the quay.