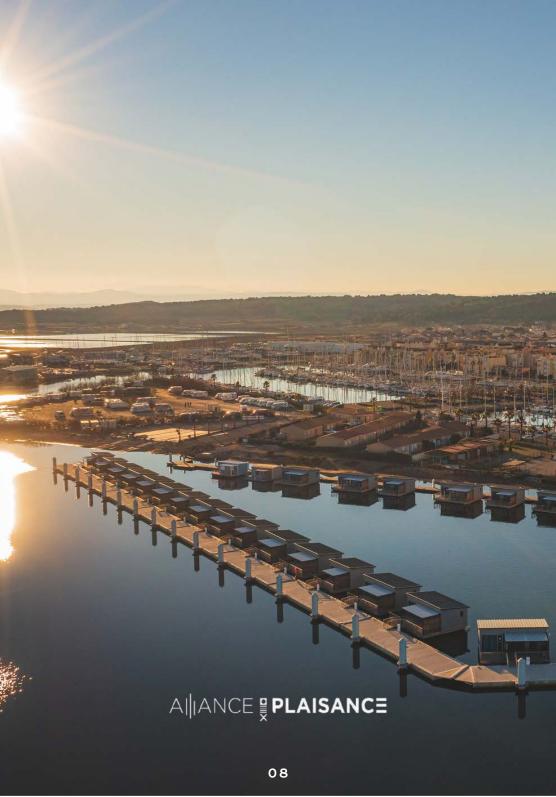

#### 

FIRST IN FRANCE, in the history of tourism and marinas, this atypical floating leisure accommodation offer, named LodgeBoats was completed on June 2, 2021!

The realization in 6 months of this slightly "crazy" project was made possible by the common will of all the public actors (State, Region, City & Port of Gruissan) and private (AlliancePlaisance) to join in a logic of bold and pragmatic partnership to revitalize the economy of the marina and the territory.

In order to allow you to enjoy this exceptional environment today, we first had to build the chopbreaking pontoon that protects the LodgesBoats from the turbulence of the water and guarantees a safe mooring. This pontoon, built on the same technical model as the 1944 landing infrastructures, is 340 meters long, 5 meters wide and 2.5 meters high. This infrastructure was built in 6 months under the direction and with the staff of the Port of Gruissan.