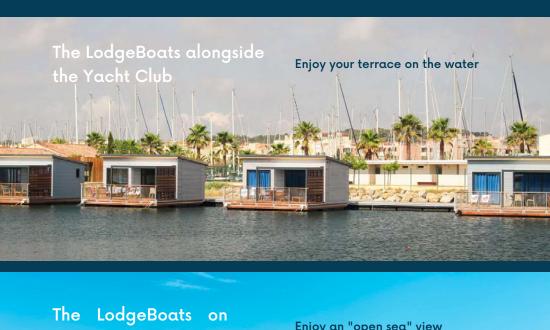

#### Rocked by the chop, the LodgeBoat invites you on a journey of spirit and relaxation

The LodgeBoat is defined as a cabin boat. It is a new type of leisure accommodation that is ideal for letting go and living a unique experience. The LodgeBoats offer a surface area of 47 to 64 m2 with a terrace and all the comfort necessary for a cosy stay.

The LodgeBoats are placed on floating platforms hooked up to the fixed pontoon. Moored to the quay, like boats, the LodgeBoats respond to the safety standards specific to the maritime environment. For maximum comfort, the LodgeBoats are powered by water and electricity from the pontoons. Wastewater is evacuated via an innovative vacuum system that guarantees "0" discharge into the sea.

The decoration with maritime accents and the terrace of 19 to 26 m2 on the water, reinforce the feeling of living in "open sea" mode and immerse passengers in a real yachting experience while staying at the quay.