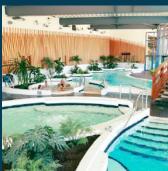

#### A moment of relaxation?

Book your moment of relaxation at the Gruissan balneoludic center.

Enjoy 2h30 of baths and an aquatic area for an exclusive sensory experience:

- 2 spas
- River with current, waterfalls
- Air sofa, frigidarium
- Massage jets, foot massages
- Sauna, Hamam
- Lavender bath, wine bath, musical bath

Reservations at the reception of llots de gruissan.