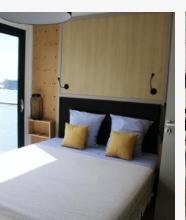

A comfortable interior available in 2 versions:

- LodgeBoat Duo:
- 1 room for 2 persons.
- LodgeBoat Family:
- 2 bedrooms for 4 persons..

The LodgeBoats have a cosy living space, designed as a Carré de Bateau opening onto a large terrace, a kitchenette, one or two bedrooms as well as a separate shower and toilet

The decoration with maritime accents and the terrace of 19 to 26 m2 on the water, reinforce the feeling of living in "open sea" mode and immerse passengers in a real yachting experience while staying at the quay.