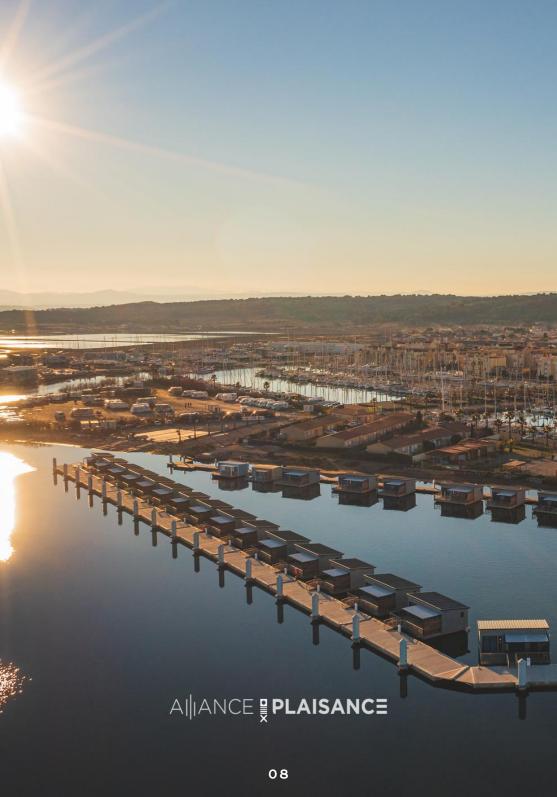

#### 

FIRST IN FRANCE, in the history of tourism and marinas, this atypical floating leisure accommodation offer, named LodgeBoats was completed on June 2, 2021!

The realization in 6 months of this slightly "crazy" project was made possible by the common will of all the public actors (State, Region, City & Port of Gruissan) and private (AlliancePlaisance) to join in a logic of bold and pragmatic partnership to revitalize the economy of the marina and the territory.

In order to allow you to enjoy this exceptional environment today, we first had to build the chopbreaking pontoon that protects the LodgesBoats from the turbulence of the water and guarantees a safe mooring. This pontoon, built on the same technical model as the 1944 landing infrastructures, is 340 meters long, 5 meters wide and 2.5 meters high. This infrastructure was built in 6 months under the direction and with the staff of the Port of Gruissan.