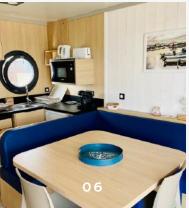

A comfortable interior available in 2 versions:

- LodgeBoat Duo:
- 1 room for 2 persons.
- LodgeBoat Family:
- 2 bedrooms for 4 persons..

The LodgeBoats have a cosy living space, designed as a Carré de Bateau opening onto a large terrace, a kitchenette, one or two bedrooms as well as a separate shower and toilet