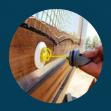

#### In case you accidentally fall into the water!

In the case that you fall into the water in the area of les îlots de Gruissan, you should know that each LodgeBoat is equipped with a safety ladder that allows you to climb aboard the LodgeBoat. Its operation is detailed below:

A ladder is available on each LodgeBoat. It is located on the left side of the LodgeBoat (opposite the breakwater).

To access the ladder, pull on the handle as shown in the photo.

Grasp the ladder with your left hand on the left handle (hold) and place your foot on the lowest stirrup to secure yourself.