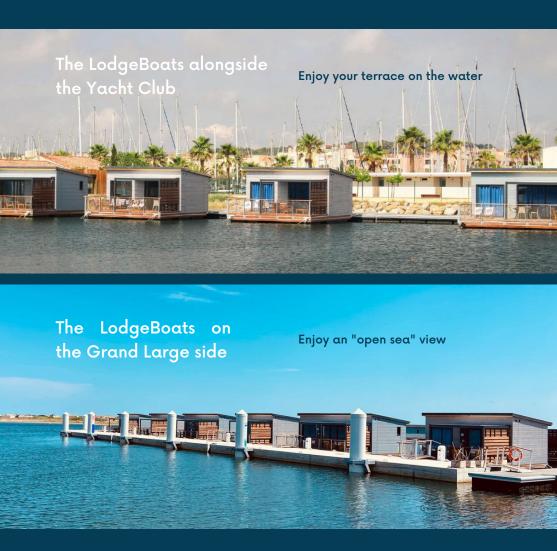

#### Rocked by the chop, the LodgeBoat invites you on a journey of spirit and relaxation

The LodgeBoat is defined as a cabin boat. It is a new type of leisure accommodation that is ideal for letting go and living a unique experience. The LodgeBoats offer a surface area of 47 to 64 m2 with a terrace and all the comfort necessary for a cosy stay.

The LodgeBoats are placed on floating platforms hooked up to the fixed pontoon. Moored to the quay, like boats, the LodgeBoats respond to the safety standards specific to the maritime environment. For maximum comfort, the LodgeBoats are powered by water and electricity from the pontoons. Wastewater is evacuated via an innovative vacuum system that guarantees "0" discharge into the sea.

A comfortable interior available in 2 versions:

- LodgeBoat Duo:
- 1 room for 2 persons.
- LodgeBoat Family:
- 2 bedrooms for 4 persons..

The LodgeBoats have a cosy living space, designed as a Carré de Bateau opening onto a large terrace, a kitchenette, one or two bedrooms as well as a separate shower and toilet

The decoration with maritime accents and the terrace of 19 to 26 m2 on the water, reinforce the feeling of living in "open sea" mode and immerse passengers in a real yachting experience while staying at the quay.