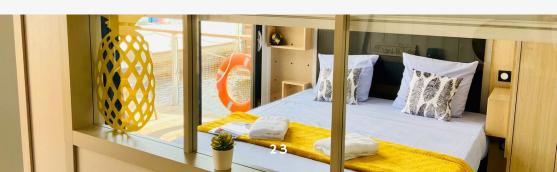

#### Rocked by the chop, the LodgeBoat invites you on a journey of spirit and relaxation

The LodgeBoat is defined as a cabin boat. It is a new type of leisure accommodation that is ideal for letting go and living a unique experience. The LodgeBoats offer a surface area of 47 to 64 m2 with a terrace and all the comfort necessary for a cosy stay.

A comfortable interior available in 2 versions:

- LodgeBoat Duo:
- 1 room for 2 persons.
- LodgeBoat Family:
- 2 bedrooms for 4 persons..

The LodgeBoats have a cosy living space, designed as a Carré de Bateau opening onto a large terrace, a kitchenette, one or two bedrooms as well as a separate shower and toilet

The decoration with maritime accents and the terrace of 19 to 26 m2 on the water, reinforce the feeling of living in "open sea" mode and immerse passengers in a real yachting experience while staying at the quay.