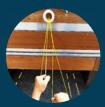

#### In case you accidentally fall into the water!

In the case that you fall into the water in the area of les îlots de Gruissan, you should know that each LodgeBoat is equipped with a safety ladder that allows you to climb aboard the LodgeBoat. Its operation is detailed below:

A ladder is available on each LodgeBoat. It is located on the left side of the LodgeBoat (opposite the breakwater).

To access the ladder, pull on the handle as shown in the photo.

Grasp the ladder with your left hand on the left handle (hold) and place your foot on the lowest stirrup to secure yourself.